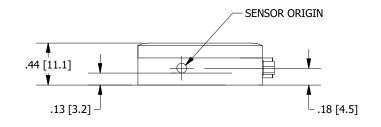

В

ALL DIMENSIONS ARE IN INCHES [mm]

ALL DIMENSIONS ARE IN INCHES [mm]

|  | UNLESS OTHERWISE SPECIFIED ALL DIMENSIONS ARE IN INCHES. TOLERANCES: (UOS): $X = \pm .02$ $XX = \pm .01$ $XXX = \pm .005$ HOLE DIAMETERS: $\pm .002$ ANGLES: $\pm .005$ SURFACE FINISH: $63$ | DRAWN C. THELEN CHECKED                                                                                                                 | 3/17/14 |                        | LORE 459 HURRICANE       | _ | _ | Strain<br>802-862-6629 |
|--|----------------------------------------------------------------------------------------------------------------------------------------------------------------------------------------------|-----------------------------------------------------------------------------------------------------------------------------------------|---------|------------------------|--------------------------|---|---|------------------------|
|  |                                                                                                                                                                                              | MFG<br>APPROVED                                                                                                                         |         | TITLE<br>3DN<br>DWG NO | 3DM-GX5-10 SENSOR ORIGIN |   |   |                        |
|  | MICROINCHES<br>MATERIAL:                                                                                                                                                                     | THIS DRAWING AND SPECIFICATIONS ARE THE PROPERTY OF LORD-MICROSTRAIN AND SHALL NOT BE PRODUCED WITHOUT PERMISSION FROM LORD-MICROSTRAIN |         |                        | Sensor Origin            |   |   | OXYZ9<br>STRAIN.COM    |
|  |                                                                                                                                                                                              |                                                                                                                                         |         |                        |                          |   |   |                        |