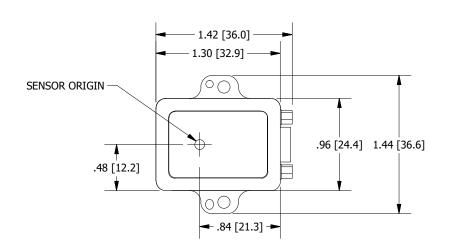

В

ALL DIMENSIONS ARE IN INCHES [mm]

ALL DIMENSIONS ARE IN INCHES [mm]

|  | UNLESS OTHERWISE SPECIFIED ALL DIMENSIONS ARE IN INCHES. TOLERANCES: (UOS): $X = \pm .02$ $XX = \pm .01$ $XXX = \pm .005$ HOLE DIAMETERS: $\pm .002$ ANGLES: $\pm .005$ SURFACE FINISH: $63$ | DRAWN C. THELEN CHECKED                                                                                                                 | 3/17/14 |                        | LORE 459 HURRICANE       | _ | _ | Strain<br>802-862-6629 |
|--|----------------------------------------------------------------------------------------------------------------------------------------------------------------------------------------------|-----------------------------------------------------------------------------------------------------------------------------------------|---------|------------------------|--------------------------|---|---|------------------------|
|  |                                                                                                                                                                                              | MFG<br>APPROVED                                                                                                                         |         | TITLE<br>3DN<br>DWG NO | 3DM-GX5-10 SENSOR ORIGIN |   |   |                        |
|  | MICROINCHES<br>MATERIAL:                                                                                                                                                                     | THIS DRAWING AND SPECIFICATIONS ARE THE PROPERTY OF LORD-MICROSTRAIN AND SHALL NOT BE PRODUCED WITHOUT PERMISSION FROM LORD-MICROSTRAIN |         |                        | Sensor Origin            |   |   | OXYZ9<br>STRAIN.COM    |
|  |                                                                                                                                                                                              |                                                                                                                                         |         |                        |                          |   |   |                        |