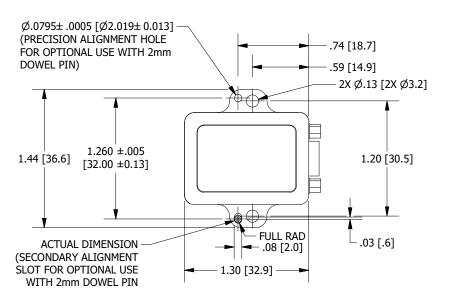

В

ALL DIMENSIONS ARE IN INCHES [mm]

ALL DIMENSIONS ARE IN INCHES [mm]

|  | UNLESS OTHERWISE SPECIFIED ALL DIMENSIONS ARE IN INCHES. TOLERANCES: (UOS): $X = \pm .02$ $XX = \pm .01$ $XXX = \pm .005$ HOLE DIAMETERS: $\pm .002$ ANGLES: $\pm .005$ SURFACE FINISH: $63$ | DRAWN C. THELEN CHECKED                                                                                                                 | 3/17/14 |                        | LORE 459 HURRICANE       | _ | _ | Strain<br>802-862-6629 |
|--|----------------------------------------------------------------------------------------------------------------------------------------------------------------------------------------------|-----------------------------------------------------------------------------------------------------------------------------------------|---------|------------------------|--------------------------|---|---|------------------------|
|  |                                                                                                                                                                                              | MFG<br>APPROVED                                                                                                                         |         | TITLE<br>3DN<br>DWG NO | 3DM-GX5-10 SENSOR ORIGIN |   |   |                        |
|  | MICROINCHES<br>MATERIAL:                                                                                                                                                                     | THIS DRAWING AND SPECIFICATIONS ARE THE PROPERTY OF LORD-MICROSTRAIN AND SHALL NOT BE PRODUCED WITHOUT PERMISSION FROM LORD-MICROSTRAIN |         |                        | Sensor Origin            |   |   | OXYZ9<br>STRAIN.COM    |
|  |                                                                                                                                                                                              |                                                                                                                                         |         |                        |                          |   |   |                        |