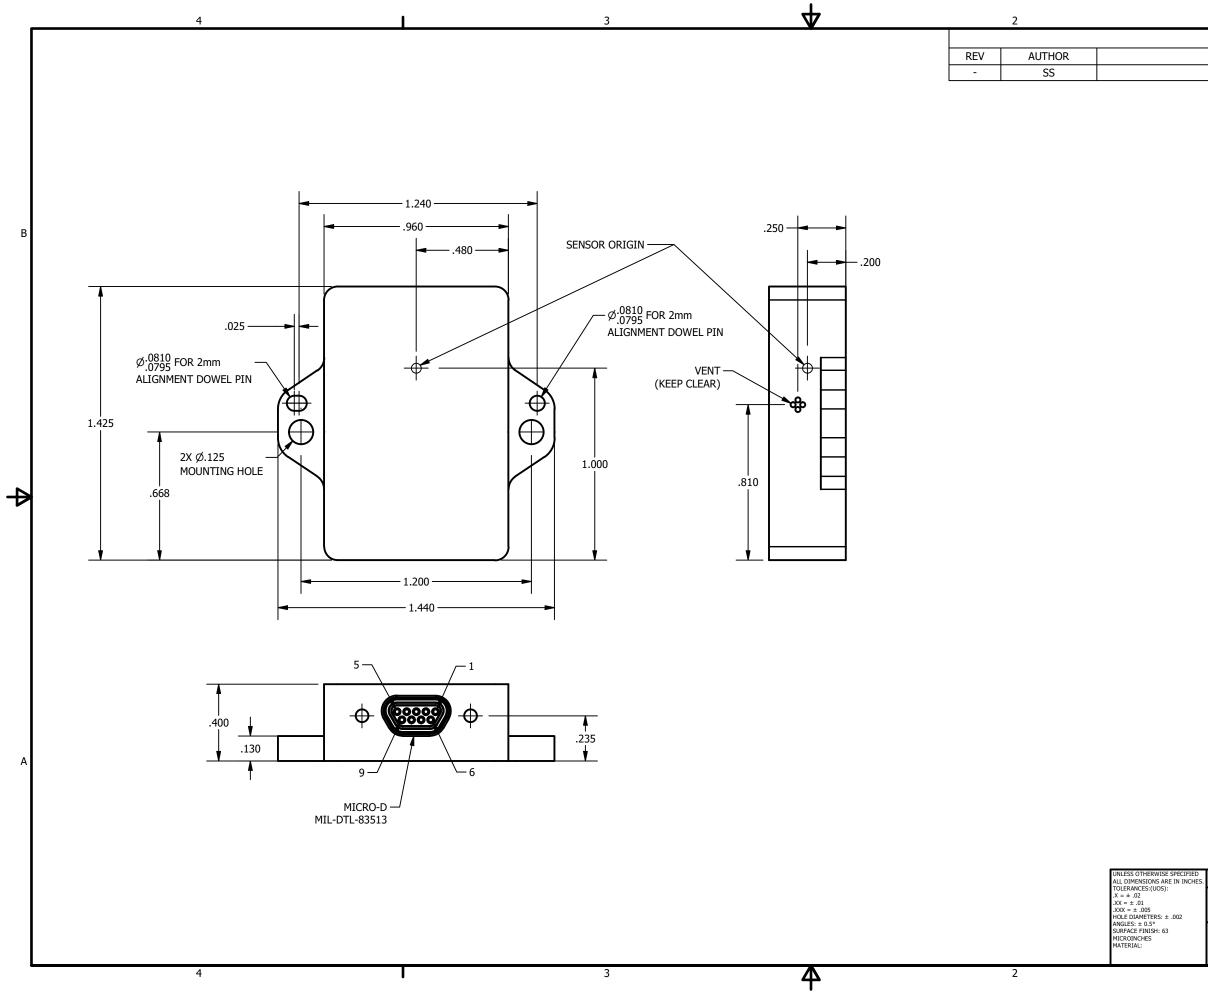

|  | DRAWN<br>SILAS SMITH                                                                                                                                                                                                                                                   | 6/5/2023         |                   |    |         | 10   |           | 459 HURRICANE LN.<br>WILLISTON VT |  |
|--|------------------------------------------------------------------------------------------------------------------------------------------------------------------------------------------------------------------------------------------------------------------------|------------------|-------------------|----|---------|------|-----------|-----------------------------------|--|
|  | REFERENCE PLM S                                                                                                                                                                                                                                                        | YSTEM            |                   |    | 11.(41  | LORD |           | 802-862-6629                      |  |
|  | FOR APPROVALS                                                                                                                                                                                                                                                          |                  | TITLE             |    |         |      |           |                                   |  |
|  | HEREIN IS CONFIDENTIAL AND PROPRIETARY TO LORD<br>CORPORATION, A SUBSIDIARY OF PARKER HANNIFIN, AND<br>SHALL NOT BE REPRODUCED OR DISCLOSED IN WHOLE OR IN<br>PART OR USED FOR ANY UNAUTHORIZED PURPOSE UNLESS<br>EXPRESSLY AUTHORIZED IN WRITING BY LORD CORPORATION. |                  | MECHANICAL DETAIL |    |         |      |           |                                   |  |
|  |                                                                                                                                                                                                                                                                        |                  | DWG I             | NO |         |      | REVISION  | CAGE CODE                         |  |
|  |                                                                                                                                                                                                                                                                        |                  |                   |    |         |      | -         | OXYZ9                             |  |
|  | A SUBSIDIARY OF PARKER HANNIFIN                                                                                                                                                                                                                                        | OKD CORPORATION, | SIZE:             | В  | SHEET 2 | OF 3 | WWW.MICRC | STRAIN.COM                        |  |
|  |                                                                                                                                                                                                                                                                        |                  |                   |    | 1       |      |           |                                   |  |
|  | •                                                                                                                                                                                                                                                                      |                  |                   |    |         |      |           |                                   |  |